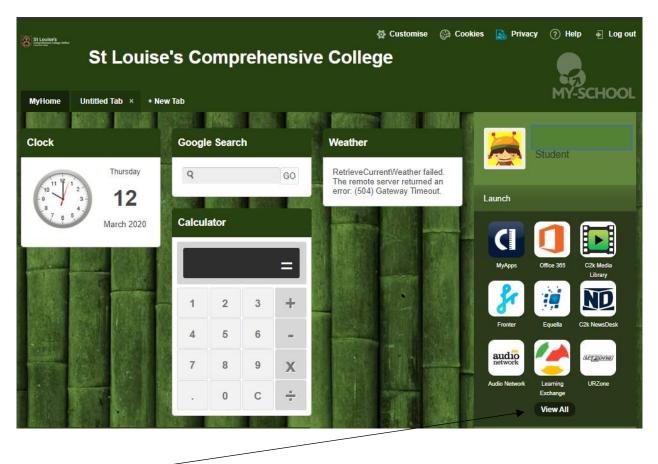

You will now see your MySchool page.

5.Click View All

6.On the Left-Handside click on Files and Apps.

7.To open your Documents (N: Drive) or the Shared Resources Folder click on MyFiles

| Launch                |            |            | × |
|-----------------------|------------|------------|---|
| Communication         | MyFiles    | MyApps     |   |
| Curriculum Links      | Launch App | Launch App |   |
| Custom                | Launch App | Launch App |   |
| Files and Apps        | -          |            |   |
| G Suite for Education |            |            |   |
| Online Learning       |            |            |   |
| System Utilities      |            |            |   |
| MY-SCHOOL             |            |            |   |