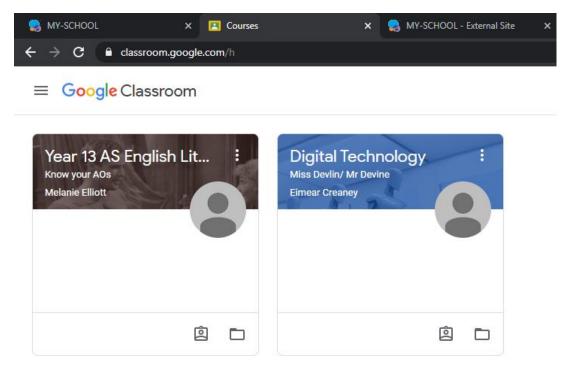

7.Click on Google Classroom to view all of your classes.

|                |                                                                     | σ×       |                                                                                        |
|----------------|---------------------------------------------------------------------|----------|----------------------------------------------------------------------------------------|
| tYccaux9mFf19\ | vFgSVWq7Pb97HeFZXz5NhB%2FCkLVa8SHPOAJXt 🛧 Incog                     | nito 🖶 🗄 |                                                                                        |
|                | Active Directory Federated<br>Services V3                           |          |                                                                                        |
|                | Sign in with your organizational account<br>jmccrudden570@c2ken.net |          | Login using your school<br>username followed by<br><u>@c2ken.net</u>                   |
|                | Sign in                                                             |          | Example <u>cdevine364@c2ken.net</u> Then enter your school password and click Sign in. |

You will see all the classes you are enrolled in (or own).